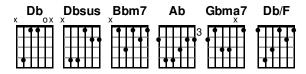

## Firm Foundation (He Won't) (Live)

www.praisecharts.com/77912 Cody Carnes / Chandler Moore / Maverick City Music

Chorus (2x)

**Dbsus** 

He won't. He won't

Bbm Ab Db Fm7 Gb

Key: Db · Tempo: 150 · Time: 6/8

Page 1 of 2

He won't fa

Bbm Ab/C Db Fm7 Ebm7(4)

He won't fa

Verse 3

Db

Christ is my firm foundation

Bbm

The rock on which I stand

When everything a - round me is shaken

I've never been more glad

Gb Db/F

That I put my faith in Jesus,

Bbm /C /Db Ab He's never let me down

Gb

Db/F

He's faithful through generations,

So why would He fail now

Chorus (2x)

Instrumental (2x)

Gb / | Ab / | Db/F / | Bbm Ab |

Bridge (3x)

Ab/Gb

Rain came and wind blew

Bbm Ab

But my house was built on You

Ab/Gb

I'm safe with You

Db2/F Bbm Ab

I'm going to make it through

Tag 1

Ab/Gb I'm gonna make it through

Ab/C

I'm standing strong on You

**Db** / | / / | **Dbsus** / | / / |

Verse 1

Db

Christ is my firm foundation

Bbm7

The rock on which I stand

When everything a - round me is shaken

Bbm7

I've never been more glad

Gbma7 Db/F

That I put my faith in Jesus,

Bbm7

'cause He's never let me down

Db/F Gbma7

He's faithful through generations

So why would He fail now, He won't

Interlude (2x)

**Db** / | / / | **Dbsus** / | / /

Verse 2

Db

I've still got joy in chaos

I've got peace that makes no sense

Dbsus Db

So I won't be going under

Gb2/Bb

Db/F

I'm not held by my own strength

'Cause I've built my life on Jesus,

Gb2/Bb /C Db Ab

He's never let me down

Gb

Db/F

He's faithful in every season,

Bbm7

So why would He fail now

praisecharts