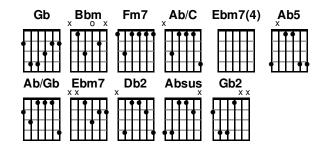

# Firm Foundation (He Won't) (Live)

www.praisecharts.com/77912 Cody Carnes / Chandler Moore / Maverick City Music Key: Db · Tempo: 150 · Time: 6/8 Page 2 of 2

Ebm7 Ab/Gb
I'm gonna make it through
Db2/F Bbm
'cause my house is built on You

### Verse 4

Ab Db Christ is my firm foundation

Bbm7 Ab
The rock on which I stand

**Dbsus Db Db2 Db**When everything a - round me is shak - en

**Bbm7 Ab** I've never been more glad

Gb Db/F

That I put my faith in Jesus,

**Bbm Dbsus/C Db Ab** He's never let me down

Absus Gb Db/F

He's faithful through generations,

**Bbm Ab/C Db Bbm Ab** So why would He fail now

#### Chorus (2x)

#### Tag 2 (2x)

Bbm7 Absus

I've never seen the righteous forsaken

Gb2 Db/F

And he won't stop now

Bridge (2x) > Tag 1 (2x)